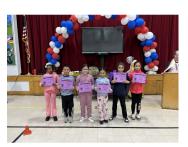

### Student of the Month Winners

First grade winners

Second grade winners

Third grade winners

Fourth grade winners

Fifth grade winners

**Specials Winners** 