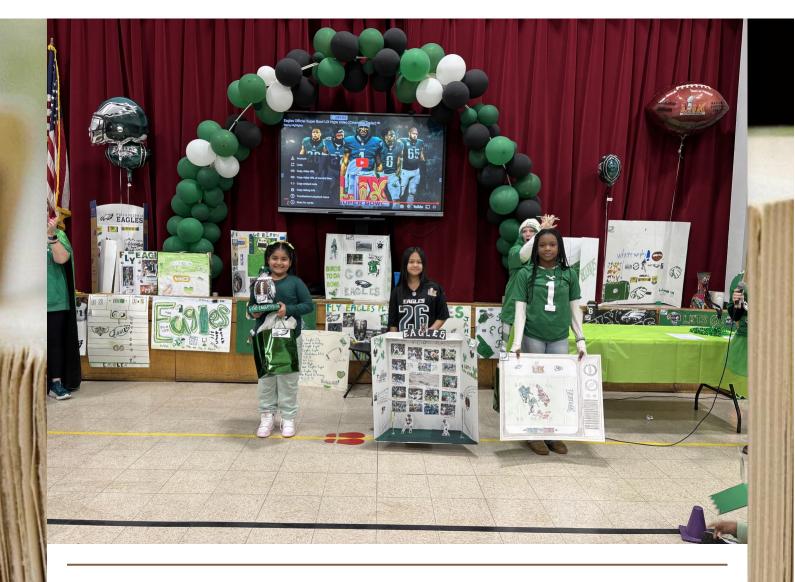

# **Eagles Pep Rally for the Superbowl**

With the lights on.....

With the lights off.....

We had some special guests show up!