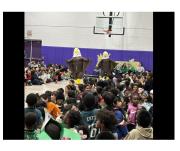

# Phillie Phanatic for Reading Assembly

Mrs. Brooks Class won us the assembly from the Phillie Phanatic

The Phillie Phanatic!

He had a lot of fun with some staff!

He even dance with Ms.
Arkell

Mrs. Brooks had time to play ball with him!

We all enjoyed the assembly!