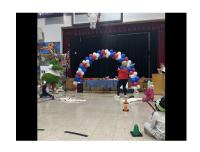

# **Eagles Pep Rally for the Superbowl**

With the lights on.....

With the lights off.....

We had some special guests show up!