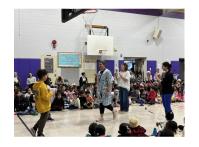

# Phillie Phanatic for Reading Assembly

Mrs. Brooks Class won us the assembly from the Phillie Phanatic

The Phillie Phanatic!

He had a lot of fun with some staff!

He even dance with Ms.
Arkell

Mrs. Brooks had time to play ball with him!

We all enjoyed the assembly!