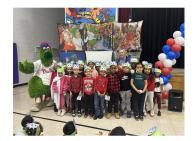

# Phillie Phanatic for Reading Assembly

Mrs. Brooks Class won us the assembly from the Phillie Phanatic

The Phillie Phanatic!

He had a lot of fun with some staff!

He even dance with Ms.
Arkell

Mrs. Brooks had time to play ball with him!

We all enjoyed the assembly!