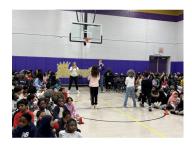

# **Eagles Pep Rally for the Superbowl**

With the lights on.....

With the lights off.....

We had some special guests show up!