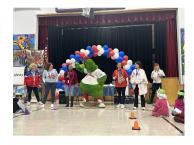

# **Eagles Pep Rally for the Superbowl**

With the lights on.....

With the lights off.....

We had some special guests show up!